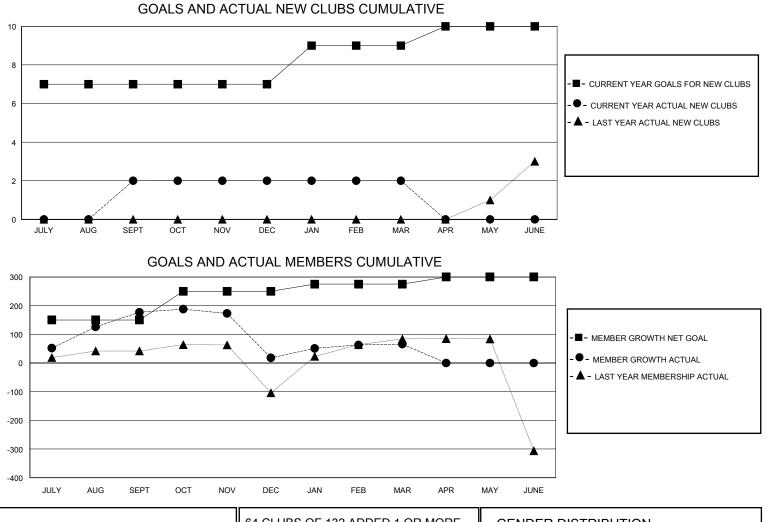

## MONTHLY MEMBERSHIP PROGRESS REPORT

District 3231A3

Results as of: 3/31/2024

| GMT:          |               | GMT CA      |               |                       |                       |                         |                                                    |  |  |
|---------------|---------------|-------------|---------------|-----------------------|-----------------------|-------------------------|----------------------------------------------------|--|--|
|               | Club          | )S          |               | Members               |                       |                         |                                                    |  |  |
|               | RESULTS FOR   | R 2023-2024 |               | RESULTS FOR 2023-2024 |                       |                         |                                                    |  |  |
| QUARTER       | NEW CLUB GOAL | NEW CLUBS   | DROPPED CLUBS | QUARTER               | ER GROWTH NET<br>GOAL | MEMBER GROWTH<br>ACTUAL | DROPPED<br>MEMBERS ACTUAL<br>(including transfers) |  |  |
| JULY/AUG/SEPT | 7             | 2           | 5             | JULY/AUG/SEPT         | 150                   | 336                     | 119                                                |  |  |
| OCT/NOV/DEC   | 0             | 0           | 1             | OCT/NOV/DEC           | 100                   | 38                      | 193                                                |  |  |
| JAN/FEB/MAR   | 2             | 0           | 0             | JAN/FEB/MAR           | 25                    | 82                      | 21                                                 |  |  |
| APR/MAY/JUNE  | 1             | 0           | 0             | APR/MAY/JUNE          | 25                    | 0                       | 0                                                  |  |  |